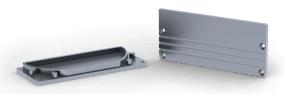

chamber dimensions for LED stripes gives you free hans of type and size of LED stripe/s what can be accommodate inside the profile. You can use almost any type of led stripe and you decide how much light will came out by using the right LED stripe. The heavy duty heat sink (PLW80N profile) is prepared and capable to provide excellent cooling system for low/high power LED bars [up to 35W/m]. Specially shaped internal chamber reduce the light lost (bouncing of the light inside the profile) and drive the light sleight up to the diffuser surface where the light diffusion is taking place. The profile is coming with choice of two high quality UV stabilized, snap in diffusers in frosted and transparent. PLW80N profile is available with color matching aluminum end caps for professional finish.



EC-PLW80N Aluminum end caps



LC-PLW80N Linear Connector