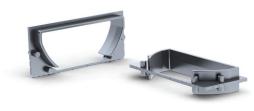

ripes gives you free hans of type and size of LED stripe/s what can be accommodate inside the profile. You can use almost any type of led stripe and you decide how much light will came out by using the right LED stripe. The heavy duty heat sink (PLW80N profile) is prepared and capable to provide excellent cooling system for low/high power LED bars [up to 35W/m]. Specially shaped internal chamber reduce the light lost (bouncing of the light inside the profile) and drive the light sleight up to the diffuser surface where the light diffusion is taking place. The profile is coming with choice of two high quality UV stabilized, snap in diffusers in frosted and transparent. PLW80N profile is available with color matching aluminum end caps for professional finish.



EC-PLW80N Aluminum end caps



LC-PLW80N Linear Connector