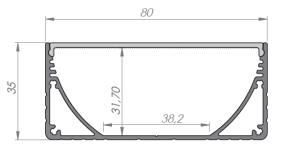

## PLW80N; 80 x 35mm

This is new surface installation 80mm width high quality anodized aluminum LED profile with "LEDs DOTS FREE" frosted diffuser.

The anodizing surface quality is the same as in other our profiles and it is free of any extrusion marks and production screeches. Anodizing surface is tick enough to resist the transportation and sometimes difficult operating condition. Extended internal LED