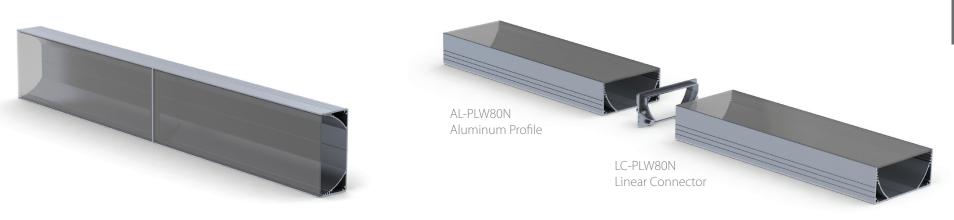

ype and size of LED stripe/s what can be accommodate inside the profile. You can use almost any type of led stripe and you decide how much light will came out by using the right LED stripe. The heavy duty heat sink (PLW80N profile) is prepared and capable to provide excellent cooling system for low/high power LED bars [up to 35W/m]. Specially shaped internal chamber reduce the light lost (bouncing of the light inside the profile) and drive the light sleight up to the diffuser surface where the light diffusion is taking place. The profile is coming with choice of two high quality UV stabilized, snap in diffusers in frosted and transparent. PLW80N profile is available with color matching aluminum end caps for professional finish.



EC-PLW80N Aluminum end caps



LC-PLW80N Linear Connector